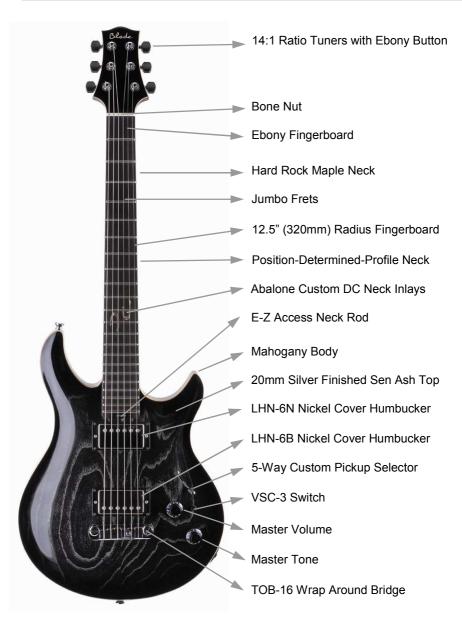

## Durango Custom DC-3

**Built to rock!** The unique looks and sound of the the DC-3 make it the perfect Axe for the rock oriented player. Based on the same construction as the DC-2, the DC-3 has a sen Ash top with a unique "Black Streak" finish: a very thin layer of silver finish which emphasizes the beautyful Ashwood structure. The VSC-3 plays an important role wether you need to "fatten" the sound with some midrange boost or to give it some low end grunge with the Bass-Treble position.

## Highlights:

- · 20mm Silver Finished Sen Ash Top
- Nitrocellulose lacquer
- TOB-16Bridge
- VSC-3
- LHN-6 Pickups
- Custom 5 Position inside/outside coil switch.
- Set-Neck Construction