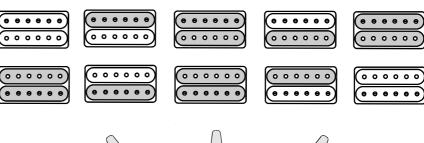

## Durango Custom DC-3

**Built to rock!** The unique looks and sound of the the DC-3 make it the perfect Axe for the rock oriented player. Based on the same construction as the DC-2, the DC-3 has a sen Ash top with a unique "Black Streak" finish: a very thin layer of silver finish which emphasizes the beautyful Ashwood structure. The VSC-3 plays an important role wether you need to "fatten" the sound with some midrange boost or to give it some low end grunge with the Bass-Treble position.



## Highlights:

- · 20mm Silver Finished Sen Ash Top
- Nitrocellulose lacquer
- TOB-16Bridge
- VSC-3
- LHN-6 Pickups
- Custom 5 Position inside/outside coil switch.
- Set-Neck Construction



## Pickup Selection